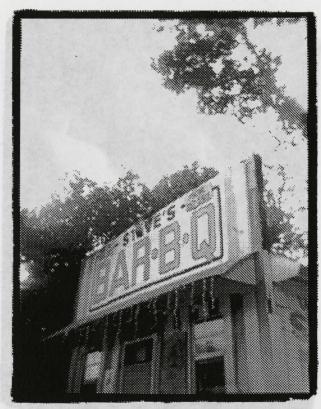

Jackson, MS

Steve's BBQ Denton, TX

Dirt Bike Annie Denton, TX

Lewisville, TX

leaping DBA fans Waco, TX

leaping DBA fans Waco, TX

Dinosaur Attack! Cabazon, CA

Dirt Bike Annie gets a cold Los Angeles, CA