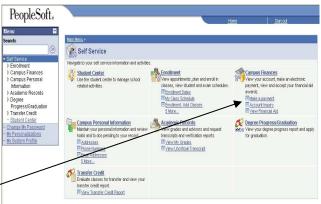

## **On-Line Credit card Payments:**

## Making a payment

1. Open Internet Explorer and browse to <a href="http://mycsuci.edu">http://mycsuci.edu</a> or connect through

www.csuci.edu and click on the icon.



2. On the sign-in page, enter your User ID and password to log in. Both are case sensitive. (\*\*If you have forgotten your password, contact the IT Helpdesk at (805) 437-8552.)







**If you need assistance making a electronic credit card payment**, please use the Help menu on the red toolbar or contact the University Cashier's Office at (805) 437-8810.

## You have now entered the CashNet website:

## **Credit card payments:**

There is 2.9% convienience fee, each time you make a credit card payment on-line.

- 4. Click on the link that says "click here to pay by credit card"
  - a. click "general balance"
  - b. specify how much you want to pay
  - c. click on the "add to shopping cart" button
  - d. click on the "checkout" button
  - e. You must check off the box to accept the service charge to move forward with your payment.
  - f. Then click on "continue checkout" box.
  - g. Fill in all requested information to process your credit card payment.
  - h. After