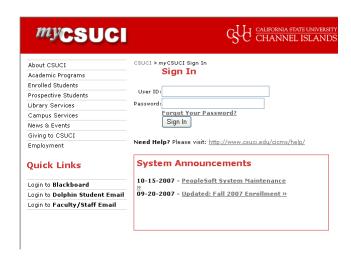

## Making a payment

1. Open Internet Explorer and browse to <a href="http://mycsuci.edu">http://mycsuci.edu</a> or connect through

www.csuci.edu and click on the icon.

2. On the sign-in page, enter your User ID and password to log in. Both are case sensitive. (\*\*If you have forgotten your password, contact the IT Helpdesk at (805) 437-8552.)