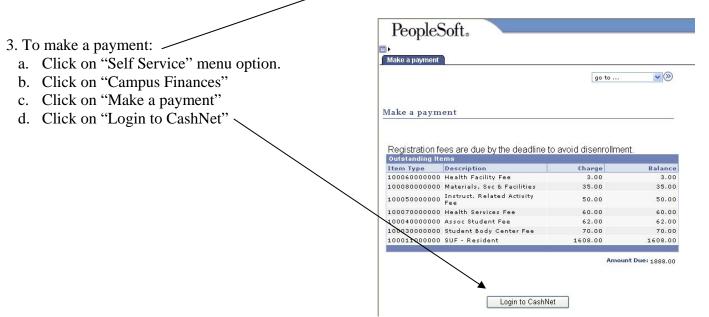

- 5. Reviewing account details
  - a. Click on "your account" in the red toolbar at the top of the page.
  - b. You can review payments made or provide a new payment.
  - c. To view your student account details, you

must go back to your account in and click on Account Inquiry.

For your own security, always remember to log out of CashNet when you are done using the system.

|                          | accol                  | ir :<br>unt : | make<br>payment   | :         | Shopp    | ng Cart<br>\$25.73) |                 | : help : siç          |
|--------------------------|------------------------|---------------|-------------------|-----------|----------|---------------------|-----------------|-----------------------|
| CASHIN                   | et Smartl              | PAY           |                   | Œ         | yų.      | CHAN                | nel Is          | LANDS                 |
|                          | csuc                   | I Cred        | it Card P         | aym       | ents     |                     |                 |                       |
| Please enter your cred   | dit card information   | and click     | on the 'Cor       | ntinue    | Check    | out' but            | ton.            | <b></b> 0             |
|                          |                        |               | ,                 | We acce   | pt:      | Consts              | NOYUS           | Diner                 |
|                          | Select Month           |               |                   |           |          |                     |                 |                       |
| -                        | Select Year 💌          |               |                   |           |          |                     |                 |                       |
| Cardholder Name          |                        |               |                   |           |          |                     |                 |                       |
| Address                  |                        |               |                   | Enter ti  | he addre | ss where y          | ou receive      | the bill for this car |
| City                     |                        |               |                   |           |          |                     |                 |                       |
| State/Province/Region    |                        |               |                   |           |          |                     |                 |                       |
| Zip/Postal Code          |                        |               |                   |           |          |                     |                 |                       |
| Country                  | United States          |               | ,                 | ~         |          |                     |                 |                       |
| Card ID Code             |                        | Enter         | r the three or fo | our digit | code fro | m your ca           | rd. <u>Help</u> |                       |
| Email Address            |                        |               |                   |           |          |                     |                 |                       |
| (Optional) Please provid | le a name for this pay | ment met      | hod to be sa      | ved fo    | r future | use :               |                 |                       |
|                          |                        |               |                   |           |          |                     |                 |                       |