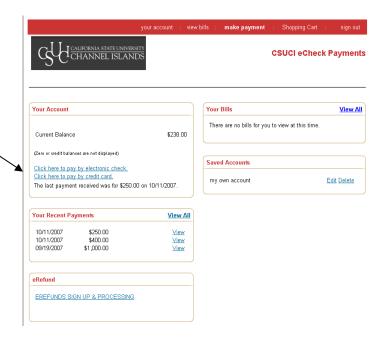

## **Credit card payments:**

There is 2.9% convienience fee, each time you make a credit card payment on-line.

- 4. Click on the link that says "click here to pay by credit card"
  - a. click "general balance"
  - b. specify how much you want to pay
  - c. click on the "add to shopping cart" button
  - d. click on the "checkout" button
  - e. You must check off the box to accept the service charge to move forward with your payment.
  - f. Then click on "continue checkout" box.
  - g. Fill in all requested information to process your credit card payment.
  - h. After you have completed the above step, you will be prompt to a new page. Make sure you click the "submit payment" button to process your payment.
  - i. Once your payment has been processed successfully, you will see a page that has the word "Transaction Approved" at the top.
  - You can email a copy of this receipt to yourself by clicking on the "email another receipt" button in the bottom left hand corner.

\*Note: There is no "back" option to go to the prior screen. If you want to access a different part of CashNet you must use the red toolbar at the top of the page. Just click on the option you want.

\*CAUTION: The system will allow you to pay less than the full amount of fees owed, but failure to pay all registration fees by the deadline will result in you being dropped from your classes.