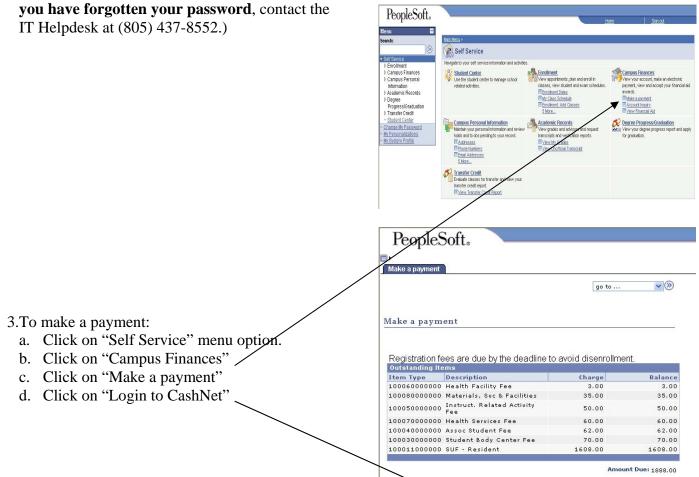

## Making a payment

1.Open Internet Explorer and browse to http://mycsuci.edu or connect through

www.csuci.edu and click on the myCSUCI icon.

2.On the sign-in page, enter your User ID and password to log in. Both are case sensitive. (\*\*If you have forgotten your password, contact the IT Helpdesk at (805) 437-8552.)

Login to CashNet