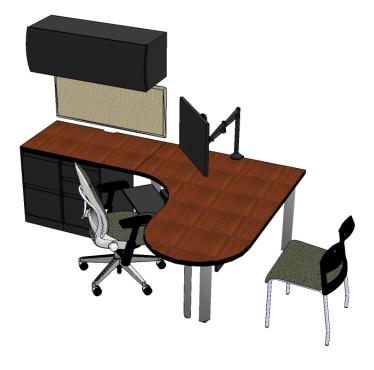

## Quantity and Description

- (1) Humanscale Keyboard Tray with Clip Mouse and Gel Wrist Rest
- (1) Humanscale Monitor Arm for 19" Monitor
- (1) Task Chair- Leap with Adjustable Seat, Fully Upholstered
- (1) Guest Chair- Move, no Arms, Plastic Back
- (1) Modesty Panel- 60" Long, Laminate
- (1) Overhead Bin with Curved Front- 42" Wide, Painted
- (1) Fixed Box/Box/File Pedestal, Flush Front
- (1) Fixed File/File Pedestal, Flush Front
- (1) Support Plate, 14" Deep
- (1) Tackboard- 18"x42"
- (1) Single Post Leg
- (2) Double Post Leg
- (1) Jetty Worksurface, Curved Corner, 66"x48", Left Hand, Laminate
- (1) Straight Worksurface, 24"x42", Laminate
- (1) Wall Hanging Channel, 66" High